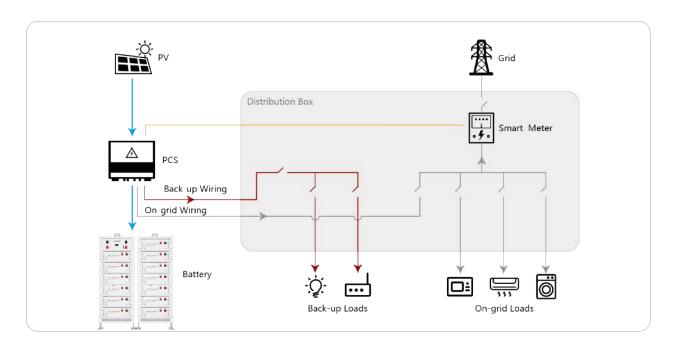

Modular high-voltage battery cabinet

# **Residential ESS**

RFN-HV51200 10.24kWh Module

R80 / R100 / R120 / R130K



## Safe and reliable

Cathode material is made from LiFePO4 with safety performance and long cycle life



### Flexible configuration

Multiple battery modules can be in parallel for expanding capacity and power



#### Convenient

Quick installation standard of 19 inch embedded designed module is comfortable for installation and maintenance



# Intelligent BMS

protection functions including over discharge, over charge, over current and over high or low temperature



### Eco friendly

The whole module is non toxic, non polluting and environmentally friendly



80kWh 100kWh 120kWh 130kWh 130kWh

# **Datasheet**



| Model                                       | R80K                             | R100K   | R120K   | R130K   |
|---------------------------------------------|----------------------------------|---------|---------|---------|
| Nominal Capacity (kWh)                      | 81.92                            | 102.4   | 122.88  | 133.12  |
| Cell Matching                               | 128S1P                           | 160S1P  | 192S1P  | 208S1P  |
| Nominal Voltage (V)                         | 409.6                            | 512     | 614.4   | 665.6   |
| Working Voltage Range (V)                   | 388-448                          | 460-560 | 552-672 | 598-728 |
| Weight (kg)                                 | 843.7                            | 1029.7  | 1215.6  | 1401.6  |
| Dimen