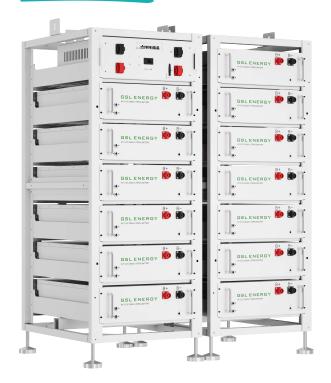

Modular high-voltage battery cabinet

### Eco friendly

The whole module is non toxic, non polluting and environmentally friendly

80kWh 100kWh 120kWh 130kWh 130kWh